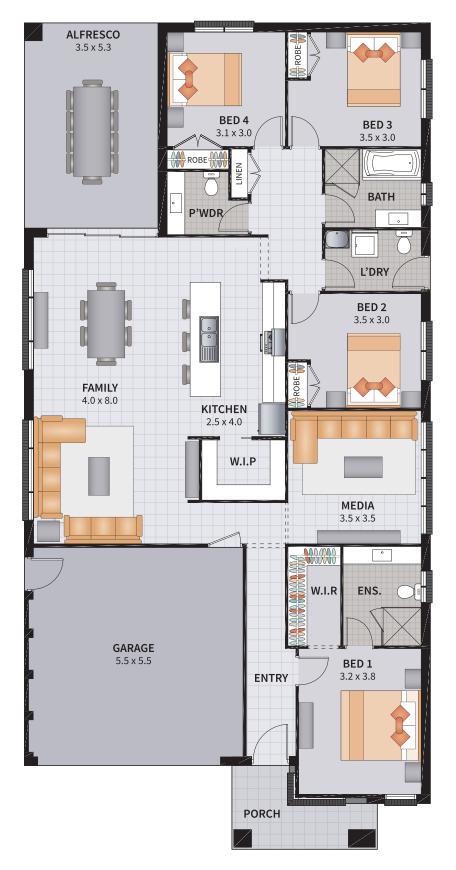

Senza 12.5 Four 22 with Verve 24° façade

TALK TO OUR ALLWORTH HOMES CONSULTANT FOR FULL DETAILS ON THIS PACKAGE

Ask us about 💔 ASPIRE Options

Area: 217.66m<sup>2</sup>