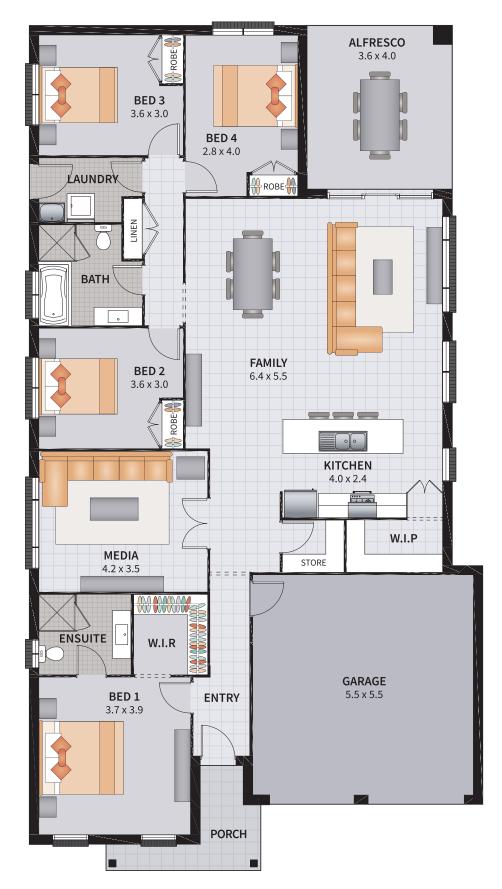

TALK TO OUR ALLWORTH HOMES CONSULTANT FOR FULL DETAILS ON THIS PACKAGE

Ask us about ASPIRE Options

Area: 214.44m<sup>2</sup>

You get all the 'must-haves' for your home including

\$15,000 to spend on more options for your home!