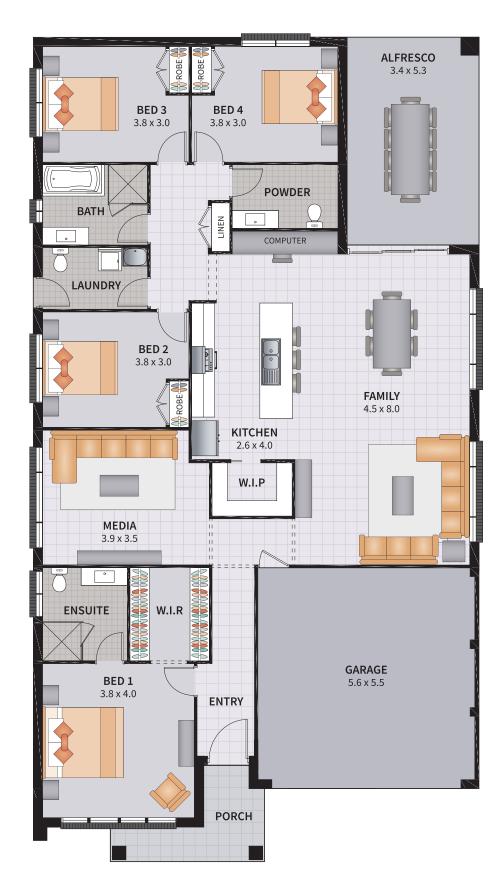

TALK TO OUR ALLWORTH HOMES CONSULTANT FOR FULL DETAILS ON THIS PACKAGE

Ask us about ASPIRE Options

Area: 235.34m<sup>2</sup>

ADVANTAGE PACKAGE INCLUDED!

You get all the 'must-haves' for your home including