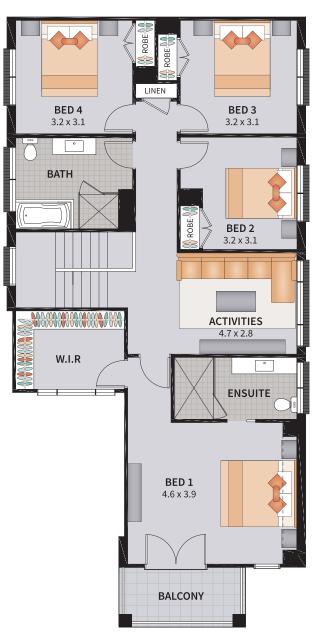

TALK TO OUR ALLWORTH HOMES CONSULTANT FOR FULL DETAILS ON THIS PACKAGE

Ask us about ASPIRE Options

Area: 286.64m<sup>2</sup>

ADVANTAGE PACKAGE INCLUDED!

You get all the 'must-haves' for your home including