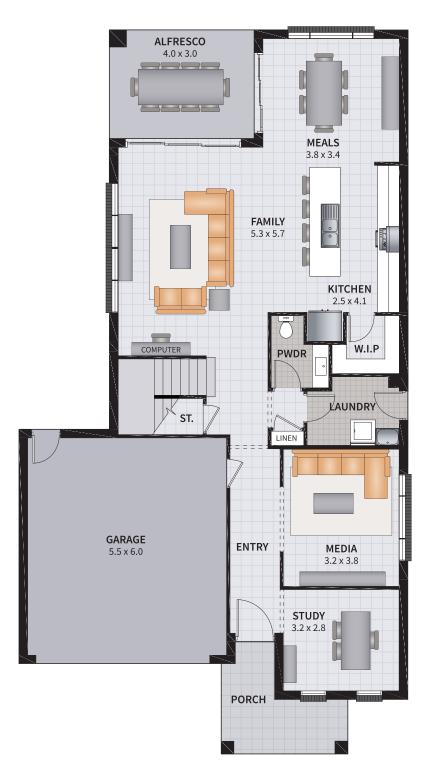

TALK TO OUR ALLWORTH HOMES CONSULTANT FOR FULL DETAILS ON THIS PACKAGE

Ask us about ASPIRE Options

Area: 286.64m<sup>2</sup>

ADVANTAGE PACKAGE INCLUDED!

You get all the 'must-haves' for your home including