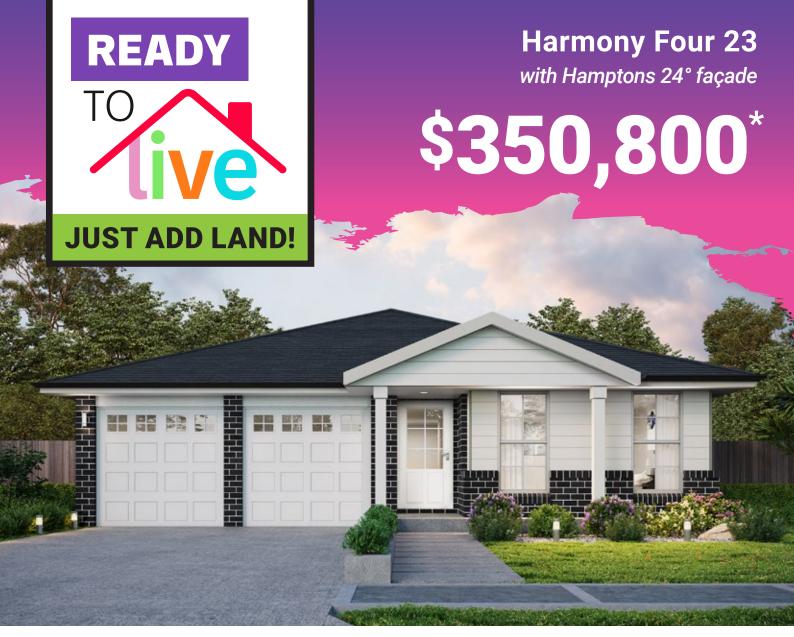

## Package includes:

- Hamptons 24° façade
- Standard site costs and BASIX costs<sup>†</sup>
- · Reverse-cycle ducted air conditioning
- · Carpet & floor tiles
- Screed concrete floor to Alfresco
- Bosch alarm system
- · Choice of Colorbond® OR Monier Horizon roof
- H1 class slab
- Statutory authority requirement costs
- Advantage package included
- OMEGA 900mm stainless steel kitchen appliances
- · OMEGA dishwasher & OMEGA microwave

TALK TO OUR ALLWORTH HOMES CONSULTANT FOR FULL DETAILS ON THIS PACKAGE

Ask us about ASPIRE Options

Area: 219.24m<sup>2</sup>

You get all the 'must-haves' for your home including

\$15,000 to spend on more options for your home!