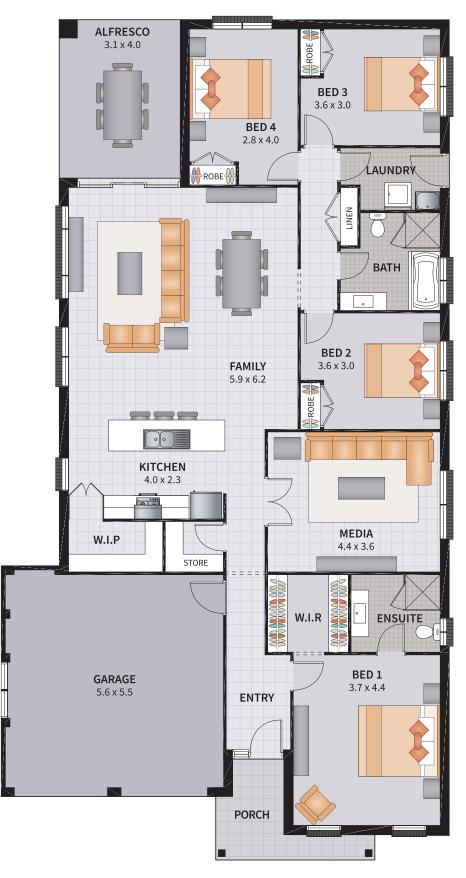

TALK TO OUR ALLWORTH HOMES CONSULTANT FOR FULL DETAILS ON THIS PACKAGE

Ask us about ASPIRE Options

Area: 219.24m<sup>2</sup>

You get all the 'must-haves' for your home including

\$15,000 to spend on more options for your home!