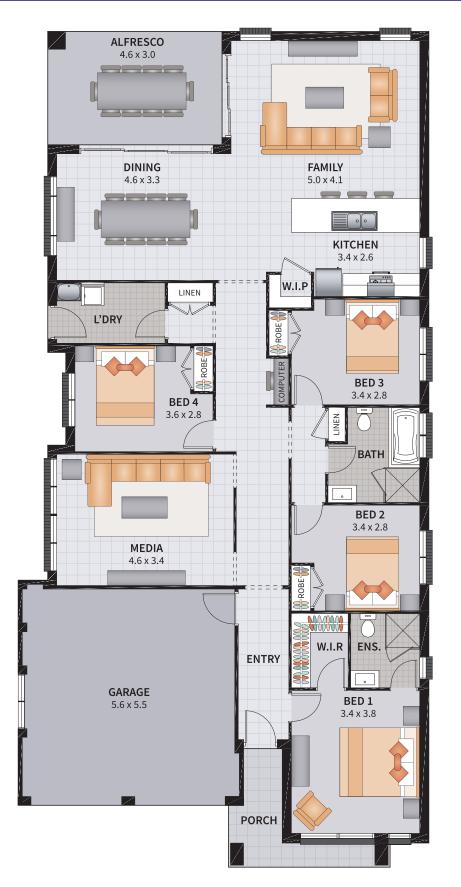

Sonata Four 23.1 with Largo 24° façade

TALK TO OUR ALLWORTH HOMES CONSULTANT FOR FULL DETAILS ON THIS PACKAGE

Ask us about **ASPIRE** Options

Area: 218.61m<sup>2</sup>