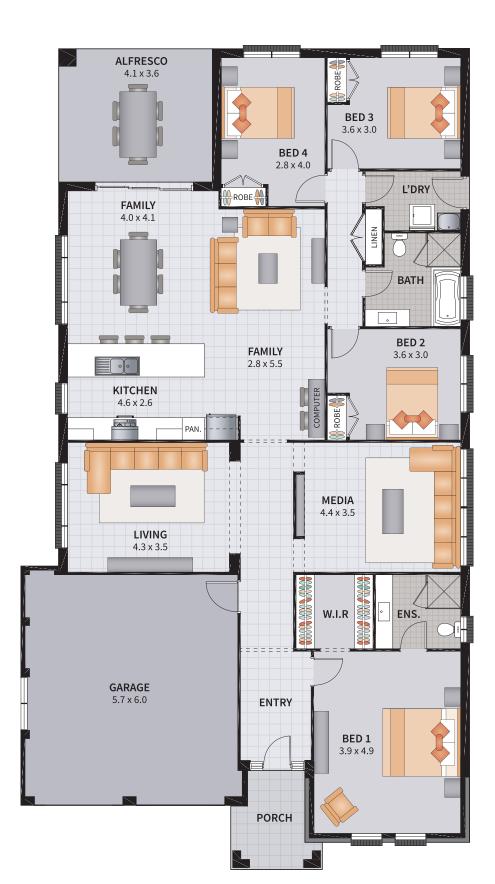

TALK TO OUR ALLWORTH HOMES CONSULTANT FOR FULL DETAILS ON THIS PACKAGE

Ask us about ASPIRE Options

Area: 241.86m<sup>2</sup>

You get all the 'must-haves' for your home including

\$15,000 to spend on more options for your home!