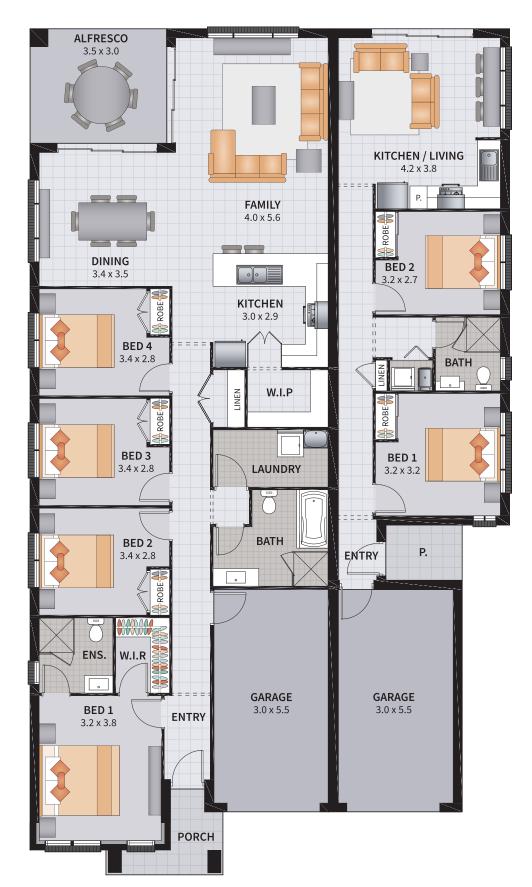

TALK TO OUR ALLWORTH HOMES CONSULTANT FOR FULL DETAILS ON THIS PACKAGE

Ask us about ASPIRE Options

Area: 252.39m<sup>2</sup>

You get all the 'must-haves' for your home including

\$15,000 to spend on more options for your home!