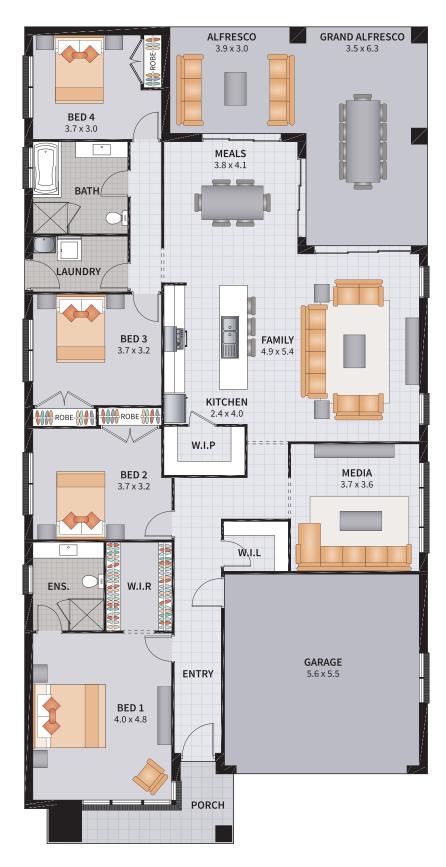

TALK TO OUR ALLWORTH HOMES CONSULTANT FOR FULL DETAILS ON THIS PACKAGE

Ask us about ASPIRE Options

Area: 260.85m<sup>2</sup>

You get all the 'must-haves' for your home including

\$15,000 to spend on more options for your home!