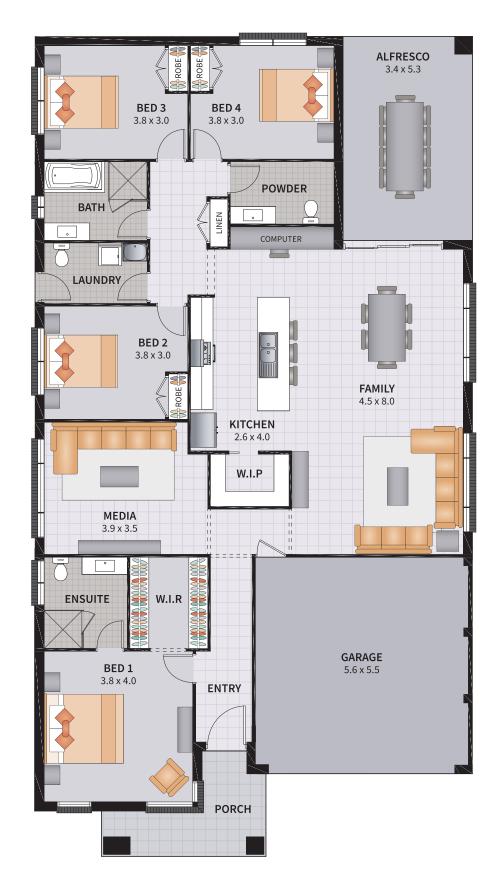

TALK TO OUR ALLWORTH HOMES CONSULTANT FOR FULL DETAILS ON THIS PACKAGE

Ask us about ASPIRE Options

Area: 236.96m<sup>2</sup>

You get all the 'must-haves' for your home including

\$15,000 to spend on more options for your home!