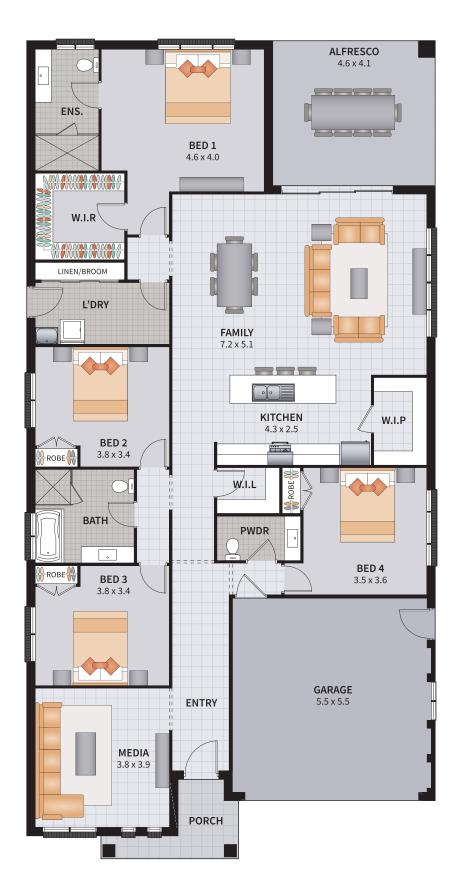

TALK TO OUR ALLWORTH HOMES CONSULTANT FOR FULL DETAILS ON THIS PACKAGE

Ask us about ASPIRE Options

Area: 257.06m<sup>2</sup>

You get all the 'must-haves' for your home including

\$15,000 to spend on more options for your home!