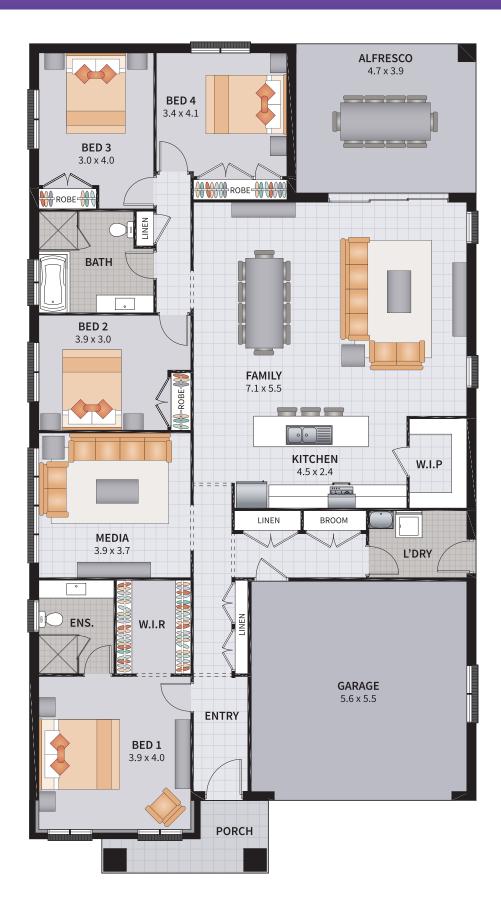

TALK TO OUR ALLWORTH HOMES CONSULTANT FOR FULL DETAILS ON THIS PACKAGE

Ask us about ASPIRE Options

Area: 240.61m<sup>2</sup>

You get all the 'must-haves' for your home including

\$15,000 to spend on more options for your home!