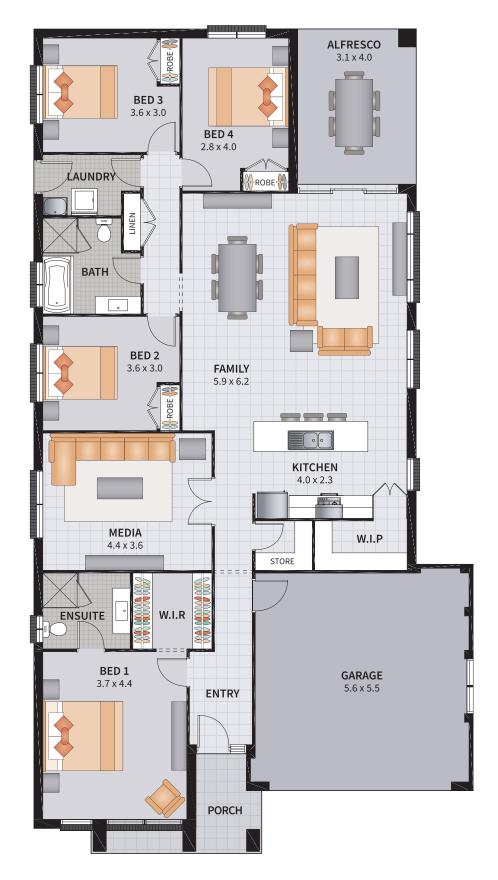

TALK TO OUR ALLWORTH HOMES CONSULTANT FOR FULL DETAILS ON THIS PACKAGE

Ask us about ASPIRE Options

Area: 219.76m<sup>2</sup>

You get all the 'must-haves' for your home including

\$15,000 to spend on more options for your home!