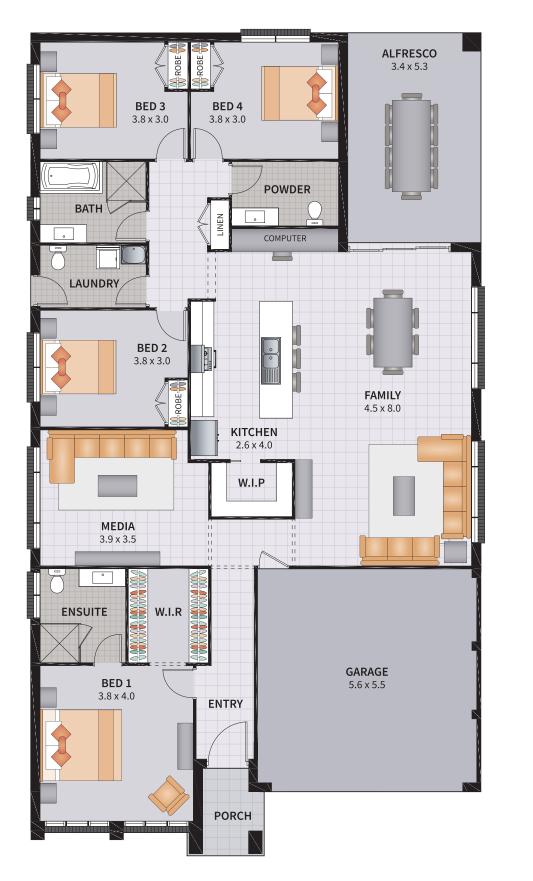

Senza Four 25 with Cape 24° façade

TALK TO OUR ALLWORTH HOMES CONSULTANT FOR FULL DETAILS ON THIS PACKAGE

Ask us about **ASPIRE** Options

Area: 232.90m<sup>2</sup>