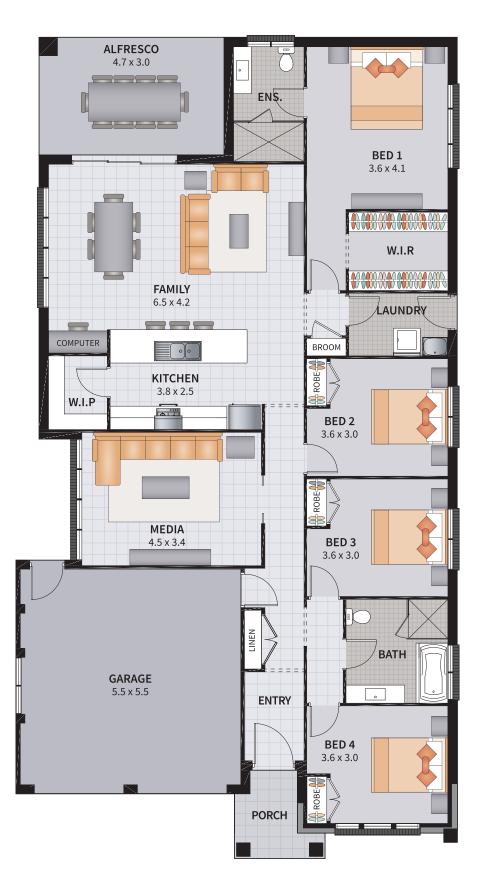

TALK TO OUR ALLWORTH HOMES CONSULTANT FOR FULL DETAILS ON THIS PACKAGE

Ask us about ASPIRE Options

Area: 212.51m<sup>2</sup>

You get all the 'must-haves' for your home including

\$15,000 to spend on more options for your home!