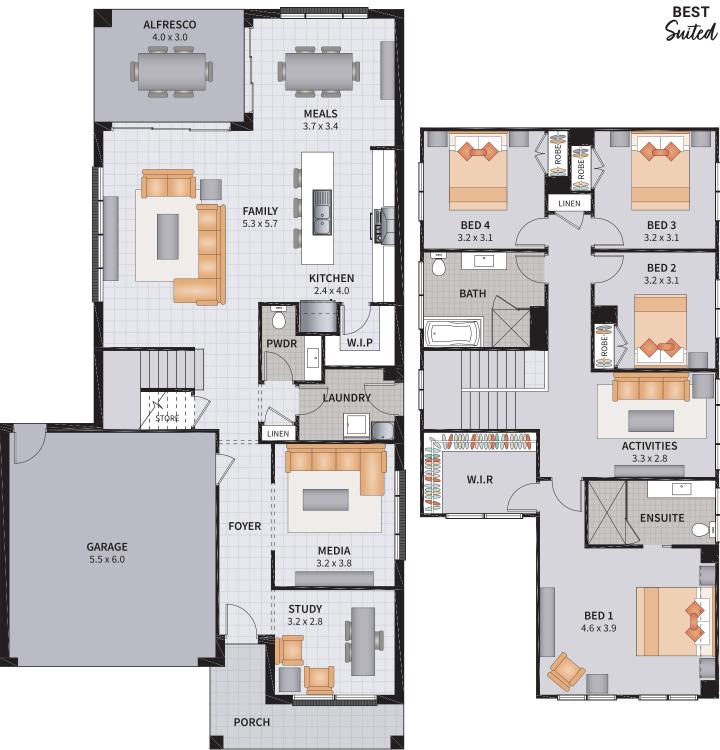

TALK TO OUR ALLWORTH HOMES CONSULTANT FOR FULL DETAILS ON THIS PACKAGE

Ask us about ASPIRE Options

Area: 281.51m<sup>2</sup>

**ADVANTAGE** 

PACKAGE INCLUDED!

You get all the 'must-haves' for your home including