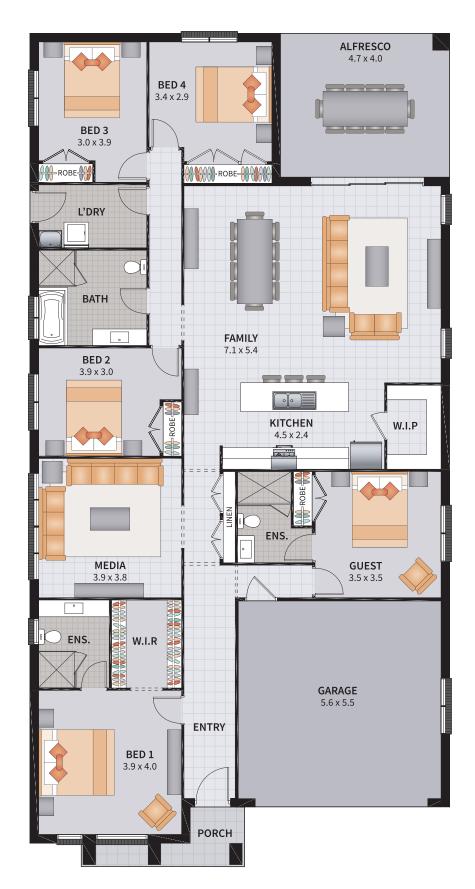

TALK TO OUR ALLWORTH HOMES CONSULTANT FOR FULL DETAILS ON THIS PACKAGE

Ask us about ASPIRE Options

Area: 256.66m<sup>2</sup>