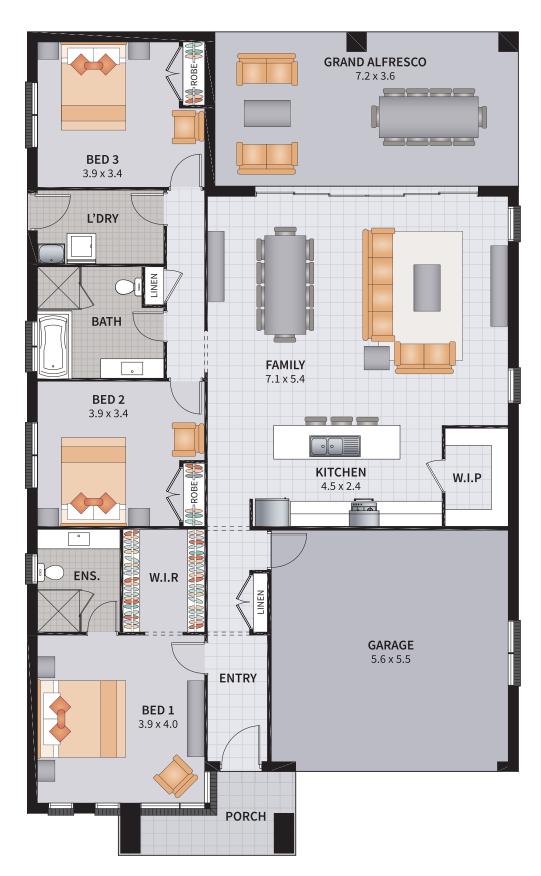

TALK TO OUR ALLWORTH HOMES CONSULTANT FOR FULL DETAILS ON THIS PACKAGE

Ask us about ASPIRE Options

Area: 210.78m<sup>2</sup>

You get all the 'must-haves' for your home including

\$15,000 to spend on more options for your home!